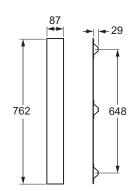

**Product Dimensions:** H762 x D87 mm

Colour/Finish: Mirror

Material: Aluminium

Product Weight (kg): 2.49

Fixings Included: Yes

Guarantee (Years): 2

Additional Information: After use, dry any excess moisture with a soft towel or cloth. Never use

strong detergents, bleaches, wax based polishes or abrasive cleaning

products. Always ensure that the bathroom is ventilated.

**Dimensions (mm)** 